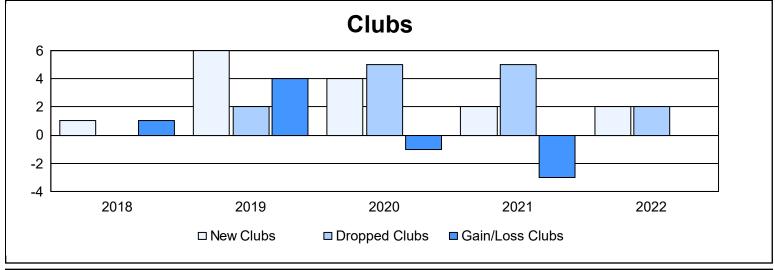

| Year      | New<br>Clubs | Dropped<br>Clubs | Gain/<br>Loss<br>Clubs | New<br>Members | Charter<br>Members | Reinstate<br>Members | Transfer<br>Members | Total<br>Member<br>Added | Total<br>Members<br>Dropped | Gain/<br>Loss<br>Members |
|-----------|--------------|------------------|------------------------|----------------|--------------------|----------------------|---------------------|--------------------------|-----------------------------|--------------------------|
| 2017-2018 | 1            | 0                | 1                      | 212            | 39                 | 15                   | 9                   | 275                      | 593                         | -318                     |
| 2018-2019 | 6            | 2                | 4                      | 422            | 155                | 33                   | 11                  | 621                      | 538                         | 83                       |
| 2019-2020 | 4            | 5                | -1                     | 257            | 72                 | 8                    | 9                   | 346                      | 542                         | -196                     |
| 2020-2021 | 2            | 5                | -3                     | 293            | 49                 | 15                   | 11                  | 368                      | 350                         | 18                       |
| 2021-2022 | 2            | 2                | 0                      | 399            | 57                 | 39                   | 6                   | 501                      | 370                         | 131                      |
| Average   | 3            | 3                | 0                      | 317            | 74                 | 22                   | 9                   | 422                      | 479                         | -56                      |