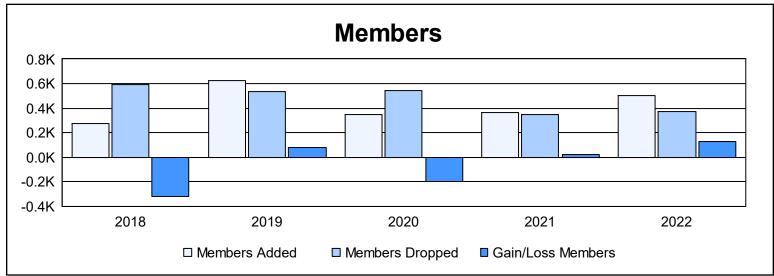

| Year      | New<br>Clubs | Dropped<br>Clubs | Gain/<br>Loss<br>Clubs | New<br>Members | Charter<br>Members | Reinstate<br>Members | Transfer<br>Members | Total<br>Member<br>Added | Total<br>Members<br>Dropped | Gain/<br>Loss<br>Members |
|-----------|--------------|------------------|------------------------|----------------|--------------------|----------------------|---------------------|--------------------------|-----------------------------|--------------------------|
| 2017-2018 | 1            | 0                | 1                      | 212            | 39                 | 15                   | 9                   | 275                      | 593                         | -318                     |
| 2018-2019 | 6            | 2                | 4                      | 422            | 155                | 33                   | 11                  | 621                      | 538                         | 83                       |
| 2019-2020 | 4            | 5                | -1                     | 257            | 72                 | 8                    | 9                   | 346                      | 542                         | -196                     |
| 2020-2021 | 2            | 5                | -3                     | 293            | 49                 | 15                   | 11                  | 368                      | 350                         | 18                       |
| 2021-2022 | 2            | 2                | 0                      | 399            | 57                 | 39                   | 6                   | 501                      | 370                         | 131                      |
| Average   | 3            | 3                | 0                      | 317            | 74                 | 22                   | 9                   | 422                      | 479                         | -56                      |